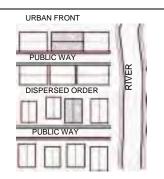

## Implementation of new constructions:

Roads belonging to the urban web are characterized by the implementation of buildings in continuous front along the paths for principal roads and in discontinuous front for secondary roads. Ridge sheathings of buildings are aligned in parallel with the road.

Roads belonging to the traditional village web are characterized by discontinuous implementation of houses located at some distance from the road. Ridge sheathings of houses are traditionally aligned in parallel with the bed of neighboring waterway.