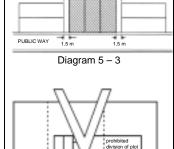

th in minimum and a minimal area of 300 m2, constitutes one of those plots.

(See diagram 5-5)

- 5-7- All roads, ways or access composing public domain are considered as not allowed for construction. Continuous existence of an alley since more than twenty years on a plot, creates on its concerned part the passage right rendering is not allowed for construction.
- 5-8- All waterways, natural discharge and drainage canals are considered as component of public domain and thus not allowed for construction. Their characteristics (size, sloc location) can not be modified without study specifying the reasons for modification of existing situation.
- 5-9- All waterways, natural discharge and drainage canals crossing private plot are subject of an access service aimed to allow their maintenance.



5.5m 4m 5.5m

Diagram 5 - 4



Diagram 5 – 5

# Article 6

# Settlement of buildings against roads

- 6-1- With regards to construction of building against the roads, indications listed in the graphic document of P.S.M.V. are to be applied in priority.
- 6-2- In the roads, where constitution of urban front is authorized, future construction must be aligned with neighboring buildings.

(See diagram 6-1)

6-3- In the roads, where constitution of urban front is authorized, buildings situated behind building forming alignment must be settled on a band of 20-23 m depth in maximum from to the limit of the public road, regardless depth of the plot.

(See diagram 6-2)

6-4- In the roads, where buildings were constructed in dispersed order, future construction will align with one of neighboring b