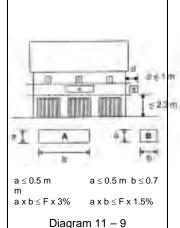

ectural model of the building.

The height without any other things of the fence is limited to 1.5 meters in maximum.

Height limited to 0.70 meters for brick basement. Authorized materials: wood, bamboo, natural vegetal elements (braiding, caning), coated masonry. Prohibited materials: metallic grids, iron sheets, readymade concrete elements, grills and barbed wire.

(See diagram 11-10)

# Article 12 Parking

12-1-Parking of trucks and buses and public transport vehicles with a capacity more than 14 seats is prohibited in the zone.

12-2-Private vehicles must park in locations foreseen for this purpose.

12-3- Public transport vehicles must park in locations foreseen for this purpose (Reserved locations shown in graphic documents of the Heritage Preservation and Development Master Plan.





Diagram 11 - 10



| Article 13  Open spaces and plantations             | 13-1- With regards to open spaces and plantations indications listed in graphic documents of PSMV should be applied in priority.  13-2- Felling of trees is prohibited except on the surface of the plot necessary for construction. Plan for felling of trees must be indicated on the master plan included in the application document for construction license. Trees of the same specie will be planted on the plot to replace felt trees.  13-3-Planted space will be maintained or organized between road and fences in conformity to prescriptions of the Fascicle n° 5: Fences & Vegetation of the Recommendation Notebook.