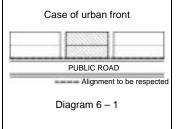

## Implementation of new constructions:

Roads belonging to the urban web are characterized by the implementation of buildings in continuous front along the paths for principal roads and in discontinuous front for secondary roads. Ridge sheathings of buildings are aligned in parallel with the road.