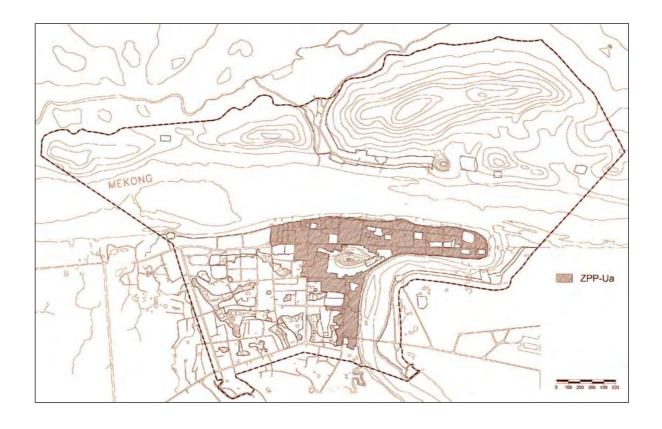

# SITUATION OF ZPP - Ua (PRESERVATION ZONE):

The ZPP–Ua corresponds to the City's peninsula formed by Nam Khan and Mekong rivers including access way to the bridge across Nam Khan River, Vat Visoun, Vat Meuna, lands having access to the roads starting from the bridge to the Mount Phousi and from the Mount Phousi to Vat That Luang. The Mount Phousi itself does not belong to the ZPP-Ua.

## PROTECTION OF THE ZPP-Ua (PRESERVATION ZONE):

The Heritage Preservation and Development Master Plan (P.S.M.V) is established in the Heritage Protection Zone (ZPP). This PSMV applies to different areas and notably to ZPP-Ua established on the peninsula and in those villages where the density of monumental and vernacular heritage is the highest. This revision of the Urban Regulation concerns the drawing of the perimeter and regulatory provisions relating specifically to the ZPP-Ua.

## CHARACTER OF THE ZPP-Ua (PRESERVATION ZONE):

The ZPP-Ua is a residence area where equipment, commerce and service activities can be found along main roads and some secondary roads. Activities directly linked to tourism are being developed in the preservation zone presenting some risks to change the nature of buildings of heritage value. The objective of the Heritage Preservation and Development Master Plan is to define the framework for the preservation and development of the city.

# PARTICULARITIES OF THE ZPP-Ua (PRESERVATION ZONE):

The urban tissue is composed of many important religious sites, old buildings and administrative edifices, compartments in rank and traditional houses and foreign-influenced style houses of the first half of XX century. This architectural diversity constitutes the first particularity of identity of Luang Prabang city, inscribed in the list of World Heritage Cities of UNESCO. The presence of urban web superposed to the urban structure of traditional villages constitutes the second particularity of the city. The presence of highly dense vegetation in the heart of the city notably in boundaries of public domain contributes to the creation of particular ambience of Luang Prabang.