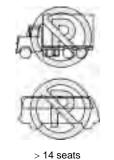

building.

The height without any other things of the fence is limited to 1.5 meters in maximum.

Height limited to 0.70 meters for brick basement. Authorized materials: wood, bamboo, natural vegetal elements (braiding, caning), coated masonry. Prohibited materials: metallic grids, iron sheets, readymade concrete elements, grills and barbed wire.

(See diagram 11-10)

# Article 12 Parking

12-1-Parking of trucks and buses and public transport vehicles with a capacity more than 14 seats is prohibited in the zone.

12-2-Private vehicles must park in locations foreseen for this purpose.

12-3- Public transport vehicles must park in locations foreseen for this purpose (Reserved locations shown in graphic documents of the Heritage Preservation and Development Master Plan.





Diagram 11 - 10



| Article 13  Open spaces and plantations             | 13-1- With regards to open spaces and plantations indications listed in graphic documents of PSMV should be applied in priority.  13-2- Felling of trees is prohibited except on the surface of the plot necessary for construction. Plan for felling of trees must be indicated on the master plan included in the application document for construction license. Trees of the same specie will be planted on the plot to replace felt trees.  13-3-Planted space will be maintained or organized between road and fences in conformity to prescriptions of the Fascicle n° 5: Fences & Vegetation of the Recommendation Notebook.