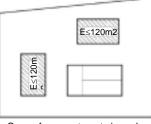

Positioning of vegetation with reference to fence and limits of the plot.

In this zone the density of constructions is important along the roads composing the urban web, while this decreases along the roads composing the village web and in the heart of the islet. These characteristics of the urban tissue do not allow the granting of the Coefficient of Soil Occupation (COS) uniform in this zone. A COS different will be given to plots upon their belonging to one of the two urban types juxtaposed.