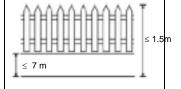

tural model of the building.

The height without any other things of the fence is limited to 1.5 meters in maximum.

Height limited to 0.70 meters for brick basement. Authorized materials: wood, bamboo, natural vegetal elements (braiding, caning), coated masonry. Prohibited materials: metallic grids, iron sheets, readymade concrete elements, grills and barbed wire.

(See diagram 11-10)

# Article 12 Parking

12-1-Parking of trucks and buses and public transport vehicles with a capacity more than 14 seats is prohibited in the zone.

12-2-Private vehicles must park in locations foreseen for this purpose.

12-3- Public transport vehicles must park in locations foreseen for this purpose (Reserved locations shown in graphic documents of the Heritage Preservation and Development Master Plan.





Diagram 11 - 10



| Article 13  Open spaces and plantations             | 13-1- With regards to open spaces and plantations indications listed in graphic documents of PSMV should be applied in priority.  13-2- Felling of trees is prohibited except on the surface of the plot necessary for construction. Plan for felling of trees must be indicated on the master plan included in the application document for construction license. Trees of the same specie will be planted on the plot to replace felt trees.  13-3-Planted space will be maintained or organized between road and fences in conformity to prescriptions of the Fascicle n° 5: Fences & Vegetation of the Recommendation Notebook.