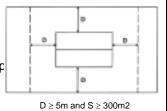

Positioning of vegetation with reference to fence and limits of the plot.

In this zone the density of constructions is important along the roads composing the urban web, while this decreases along the roads composing the village web and in the heart of the islet. These characteristics of the urban tissue do not allow the granting of the Coefficient of Soil Occupation (COS) uniform in this zone. A COS different will be given to plots upon their belonging to one of the two urban types juxtaposed.