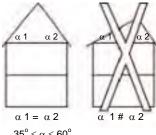

## Implementation of new constructions:

Roads belonging to the urban web are characterized by the implementation of buildings in continuous front along the paths for principal roads and in discontinuous front for secondary roads. Ridge sheathings of buildings are aligned in parallel with the road.

Roads belonging to the traditional village web are characterized by discontinuous implementation of houses located at some distance from the road. Ridge sheathings of houses are traditionally aligned in parallel with the bed of neighboring waterway.