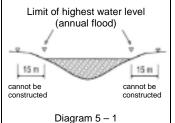

epth against the limit of the highest waters (annual flood) of Nam Khan or Mekong rivers can not be constructed.

This rule does not concern intermediate plots of land of road on the river bank.

- 5-2- Flooded plot can not be constructed. By derogation provisory installations (duration limited up to 3 months) could be installed under expressed condition that they are constructed with light materials following traditional techniques (softwood, bamboo, straw).
- 5-3- Embankment works for more than 1.5 m thick are prohibited.
- 5-4- To be allowed for construction, a plot must not be indicated as can not be constructed on the graphic document of P.S.M.V..
- 5-5- To be allowed for construction, a not built plot must have a minimal width of 8 m and a minimal area of 150 m2.

(See diagram 5-2)





Diagram 5 - 2



In the roads, where constitution of urban front is authorized, minimal width will be adjusted to 4 m in case of construction of a fraction of a compartment in rank linked on two sides and 5.5 m in case of construction of a fraction of a compartment on rank linked in only one side.

(See diagram 5-3)

If the plot is linked to the public road by a private passage the area of the latter will not be considered in calculation of the minimal area.

5-6- Dividing of those plots containing a building inscribed in the inventory is prohibited.

(See diagram 5-4)

By derogation, plots of big sizes can be divided under condition that protected building, surrounded by a band of plot of 5 m depth in minimum and a minimal area of 300 m2, constitutes one of those plots.

(See diagram