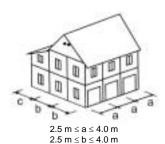

spect usual slopes (between 35 and 60 degrees) of the architectural model chosen. Slopes of principal roofing of new construction must be symmetric. Slopes of roofing of different architectural models are shown in the Fascicle no 1: Architectural types, of the Recommendation Notebook.

(See diagram 11-3)

Ridge sheathing of building will be in parallel with the road in the roads where constitution of urban front is authorized, and in parallel with the bed of the waterway in the center of the islet and elsewhere except in case of impossibility due to the shape of the plot. Roof "Terrace" is prohibited.

(See diagram 11-4)

In case of rehabilitation of existing building, the slope of roofing can be modified in order to respect usual slopes of the architectural type of concerned building.





c ≤ 2.5 m Diagram 11 - 1



 $2.2~m \leq a \leq 3.5~m$ 2.2 m < h < 3.5 mc < 2.5 m

Diagram 11 - 2



 $35^{\circ} \le \alpha \le 60^{\circ}$ 

Diagram 11 - 3



## 11-2 Shutters

Shutters of new building will be drawn in respect of proportions and details of carpentry of the architectural model chosen. Examples of architectural details are shown in the Fascicle n° 2: Architectural details, of the Recommendation Notebook.

In general shutters must be higher than large and be in rectangular form.

(See diagram 11-5)

## 11-3 Materials

Traditional materials, locally made or imported, must be used in priority. Different construction materials will be produced in conformity with traditional methods (Fascicle n° 2: Architectural details, and Fascicle n° 3: Production of materials of the Recom