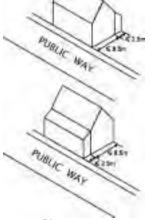

## Implementation of new constructions:

Roads belonging to the urban web are characterized by the implementation of buildings in continuous front along the paths for principal roads and in discontinuous front for secondary roads. Ridge sheathings of buildings are aligned in parallel with the road.

Roads belonging to the traditional village web are characterized by discontinuous implementation of houses located at some distance from the road. Ridge sheathings of houses are traditionally aligned in parallel with the bed of neighboring waterway.