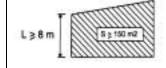

th against the limit of the highest waters (annual flood) of Nam Khan or Mekong rivers can not be constructed.

This rule does not concern intermediate plots of land of road on the river bank.

- 5-2- Flooded plot can not be constructed. By derogation provisory installations (duration limited up to 3 months) could be installed under expressed condition that they are constructed with light materials following traditional techniques (softwood, bamboo, straw).
- 5-3- Embankment works for more than 1.5 m thick are prohibited.
- 5-4- To be allowed for construction, a plot must not be indicated as can not be constructed on the graphic document of P.S.M.V..
- 5-5- To be allowed for construction, a not built plot must have a minimal width of 8 m and a minimal area of 150 m2.

(See diagram 5-2)





Diagram 5 - 2



In the roads, where constitution of urban front is authorized, minimal width will be adjusted to 4 m in case of construction of a fraction of a compartment in rank linked on two sides and 5.5 m in case of construction of a fraction of a compartment on rank linked in only one side.

(See diagram 5-3)

If the plot is linked to the public road by a private passage the area of the latter will not be considered in calculation of the minimal area.

5-6- Dividing of those plots containing a building inscribed in the inventory is prohibited.

(See diagram 5-4)

By derogation, plots of big sizes can be divided under condition that protected building, surrounded by a band of plot of 5 m depth in minimum and a minimal area of 300 m2, constitutes one of those plots.

(See diagram 5-