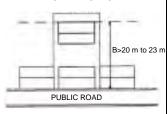

## Implementation of new constructions:

Roads belonging to the urban web are characterized by the implementation of buildings in continuous front along the paths for principal roads and in discontinuous front for secondary roads. Ridge sheathings of buildings are aligned in parallel with the road.