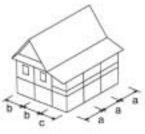

35 and 60 degrees) of the architectural model chosen. Slopes of principal roofing of new construction must be symmetric. Slopes of roofing of different architectural models are shown in the Fascicle no 1: Architectural types, of the Recommendation Notebook.

(See diagram 11-3)

Ridge sheathing of building will be in parallel with the road in the roads where constitution of urban front is authorized, and in parallel with the bed of the waterway in the center of the islet and elsewhere except in case of impossibility due to the shape of the plot. Roof "Terrace" is prohibited.

(See diagram 11-4)

In case of rehabilitation of existing building, the slope of roofing can be modified in order to respect usual slopes of the architectural type of concerned building.





c ≤ 2.5 m Diagram 11 - 1



 $2.2~m \leq a \leq 3.5~m$ 2.2 m < h < 3.5 mc < 2.5 m

Diagram 11 - 2



 $35^{\circ} \le \alpha \le 60^{\circ}$ 

Diagram 11 - 3



## 11-2 Shutters

Shutters of new building will be drawn in respect of proportions and details of carpentry of the architectural model chosen. Examples of architectural details are shown in the Fascicle n° 2: Architectural details, of the Recommendation Notebook.

In general shutters must be higher than large and be in rectangular form.

(See diagram 11-5)

## 11-3 Materials

Traditional materials, locally made or imported, must be used in priority. Different construction materials will be produced in conformity with traditional methods (Fascicle n° 2: Architectural details, and Fascicle n° 3: Production of materials of the Recommendation Notebook). Use of