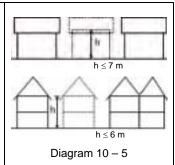

respect usual slopes (between 35 and 60 degrees) of the architectural model chosen. Slopes of principal roofing of new construction must be symmetric. Slopes of roofing of different architectural models are shown in the Fascicle no 1: Architectural types, of the Recommendation Notebook.

(See diagram 11-3)

Ridge sheathing of building will be in parallel with the road in the roads where constitution of urban front is authorized, and in parallel with the bed of the waterway in the center of the islet and elsewhere except in case of impossibility due to the shape of the plot. Roof "Terrace" is prohibited.

(See diagram 11-4)

In case of rehabilitation of existing building, the slope of roofing can be modified in order to respect usual slopes of the architectural type of concerned building.





c ≤ 2.5 m Diagram 11 - 1



 $2.2~m \leq a \leq 3.5~m$ 2.2 m < h < 3.5 mc < 2.5 m

Diagram 11 - 2



 $35^{\circ} \le \alpha \le 60^{\circ}$ 

Diagram 11 - 3



## 11-2 Shutters

Shutters of new building will be drawn in respect of proportions and details of carpentry of the architectural model chosen. Examples of architectural details are shown in the Fascicle n° 2: Architectural details, of the Recommendation Notebook.

In general shutters must be higher than large and be in rectangular form.

(See diagram 11-5)

## 11-3 Materials

Traditional materials, locally made or imported, must be used in priority. Different construction materials will be produced in conformity with traditional methods (Fascicle n° 2: Architectural details, and Fascicle n° 3: Production of materials of the Rec