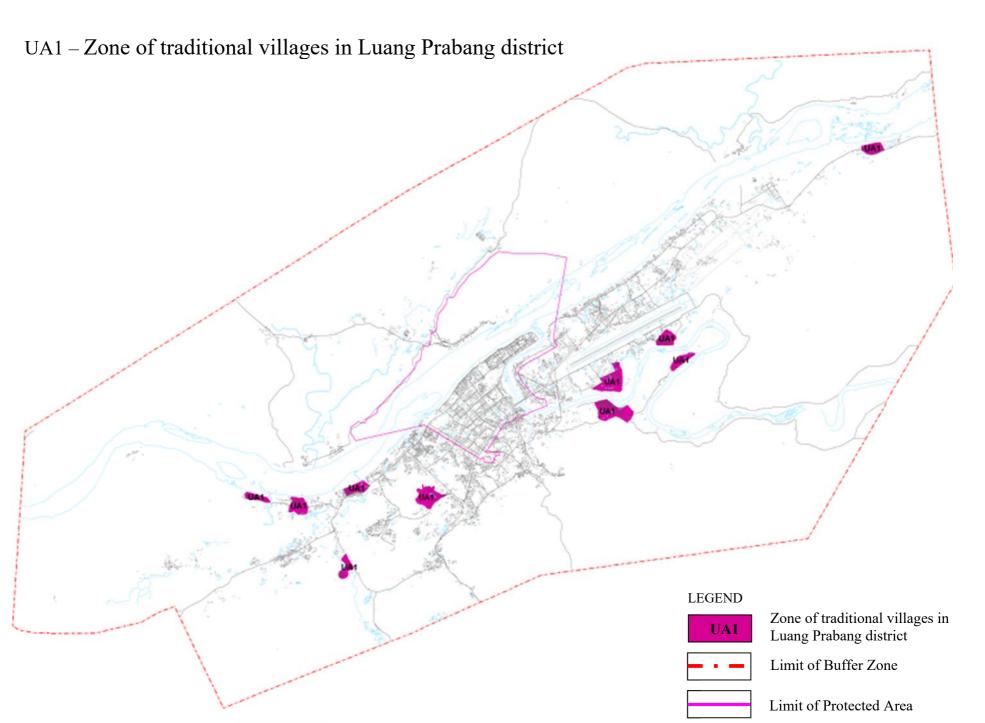

## UA1 – Zone of traditional villages in Luang Prabang district

## **LOCATION OF ZONE:**

This zone includes the following villages: Donekeo, Hathien, Phasouk, Phanom, Naxang, Nadeuay, Sangkhalok, Xiengkeo, Ban PhoneXay,

## **CHARACTER OF ZONE:**

These villages have existed since long time and are remarkable for their disposal. There are essentially vegetable gardens, services, public health, handycrafts.